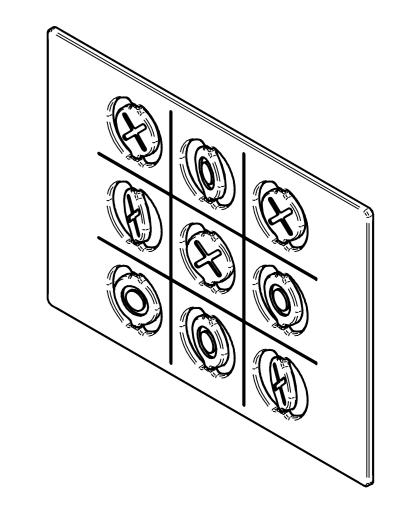

## FISPNOUGHTS6 - Flip-Over Noughts And Crosses Play Panel (REV B - 15) - 2D

| Spitfire Road, Old Sarum, Salisbury |
|-------------------------------------|
| Wiltshire, SP4 6GB, UK              |
| Tel: +44 (0)1722 349 793            |
| www.fahr-industries.com             |

All Dimensions in mm 1 of 1 Not To Scale

Title FISPNOUGHTS6 - Flip-Over Noughts And Crosses Play Panel (REV B - 15) - 2D

Drg By Jake Windle Date: 18/04/2023