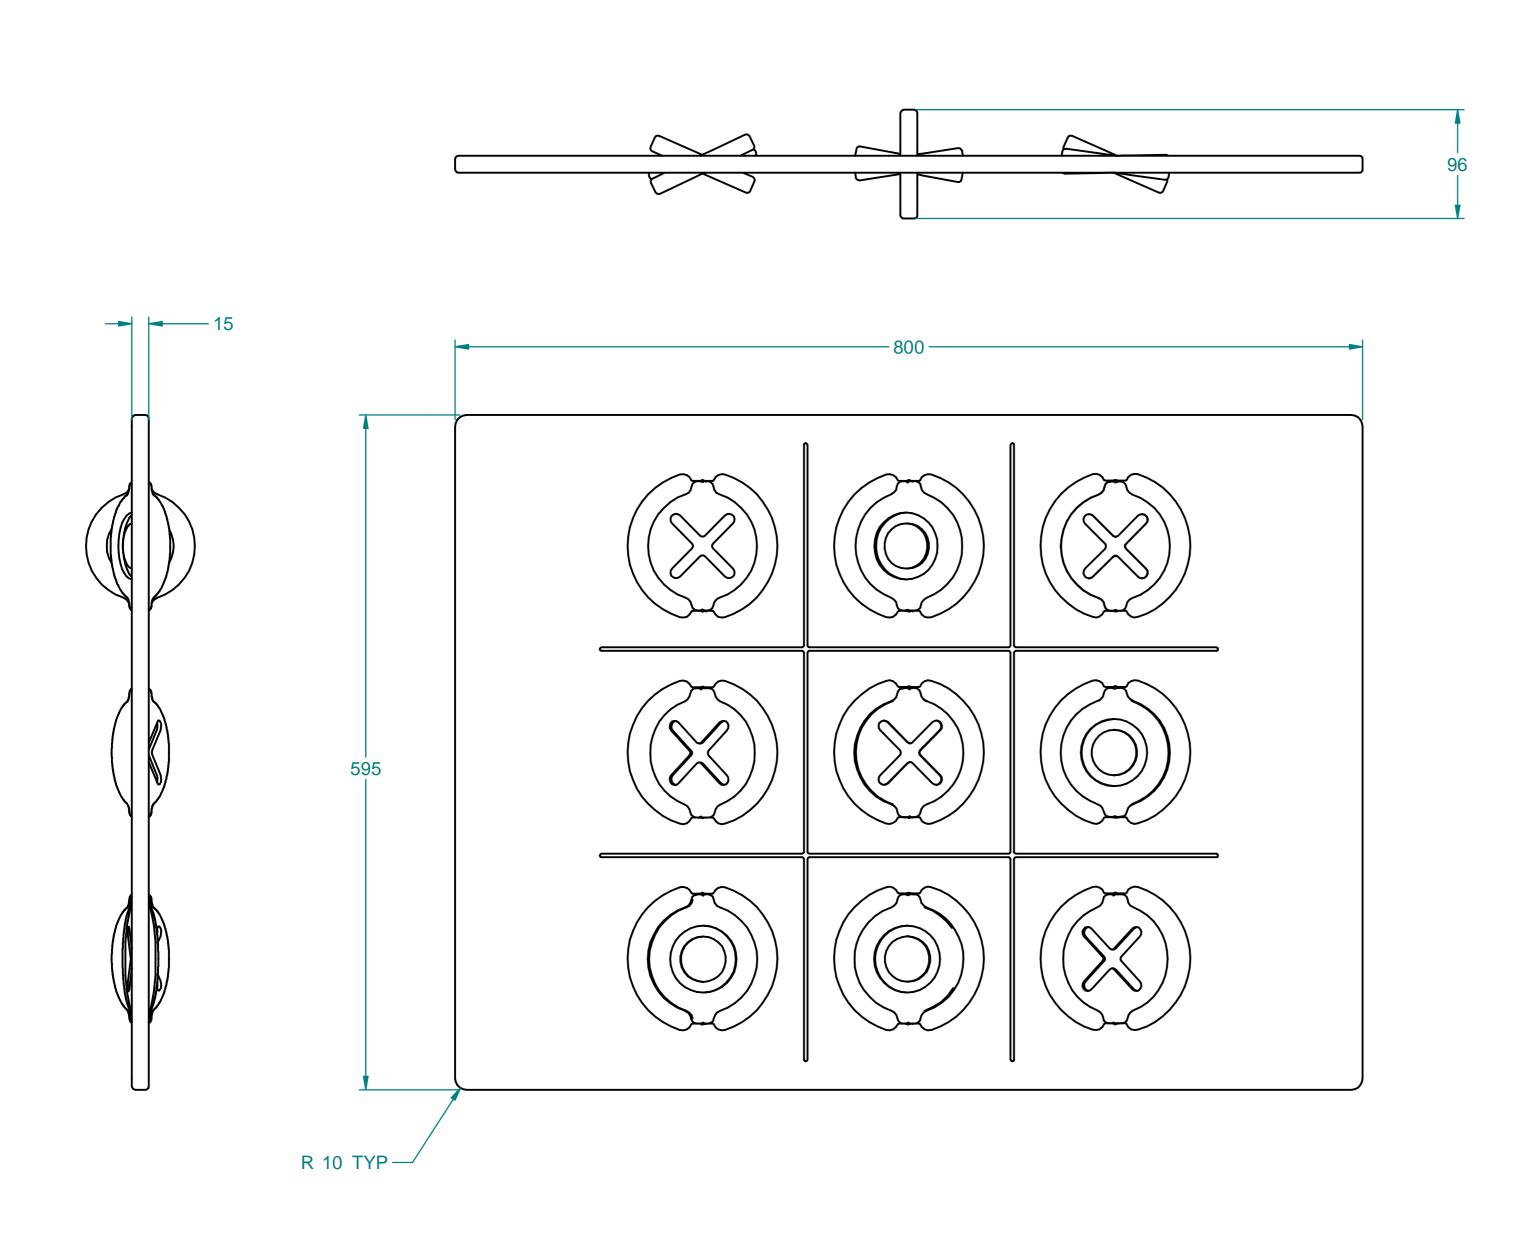

## FISPNOUGHTS6 - Flip-Over Noughts And Crosses Play Panel (REV B - 15) - 2D

| Spitfire Road, Old Sarum, Salisbury |
|-------------------------------------|
| Wiltshire, SP4 6GB, UK              |
| Tel: +44 (0)1722 349 793            |
| www.fahr-industries.com             |

All Dimensions in mm 1 of 1 Not To Scale

Title FISPNOUGHTS6 - Flip-Over Noughts And Crosses Play Panel (REV B - 15) - 2D

Drg By Jake Windle Date: 18/04/2023